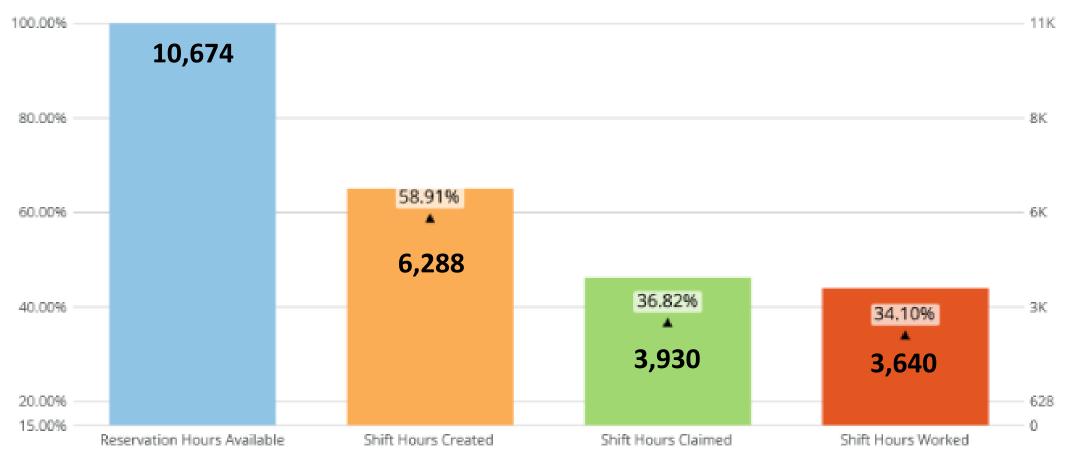

#### Trail's End Booked Storefront Hours

Trail's End.

## 2025 STOREFRONT Claiming

|         | 2024 SALES | RESERVATIONS |
|---------|------------|--------------|
| July 22 | \$10k+     | 4            |
| July 23 | All Units  | 2            |
| July 24 | All Units  | Unlimited    |