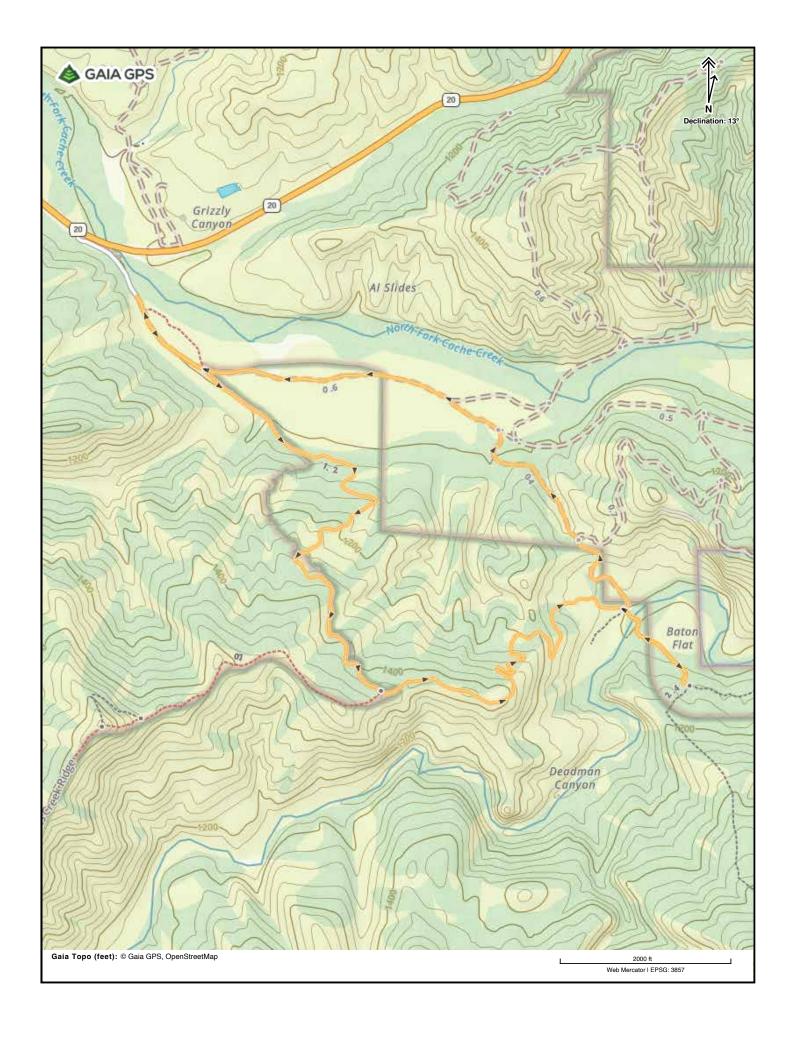

# **REDBUD TRAIL**

The Redbud Trail to Baton Flats - Cache Creek Ukiah, CA

GPS Downloads
Pathfinder Hikes on Google Maps
Order Patches Online

Trail Length: 4.5 miles Average Elevation: 1,221' Elevation Change: 480'

## The Hike

The North Fork Trailhead provides parking, maps, and information for hiking. The trail extends 7 miles into Wilson Valley.